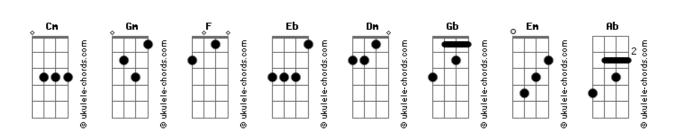

## **Íris - Lavender And Heaven**

| tom:                                                       | That everything wrong                                           |
|------------------------------------------------------------|-----------------------------------------------------------------|
| Gm Intro: Gm F Eb Dm Eb F Gb                               | F Gb Is something wrong with you Eb Dm                          |
| [Primeira Parte]                                           | I forgive you out of love                                       |
| Gm F                                                       | Even when there's nothing to forgive                            |
| Breaks my heart                                            | And when you make it out alive                                  |
| That I have to tell you this                               | [Pré-Refrão]                                                    |
| But you don't need F Gb                                    | Gm Gm I will build a palace                                     |
| To be fixed, my dear  Gm F                                 | Gm Em<br>Make you happier than ever                             |
| I know the beauty Eb                                       | Gm Gm<br>It's just around the corner                            |
| In your world is long gone  Dm Eb  And dancing with clouds | Gm Em<br>Between lavender and heaven                            |
| F Gb Is like wishing for rain                              | [Refrão]                                                        |
| Gm F<br>But maybe one drop                                 | Cm<br>I'll be there                                             |
| Will land on your lips                                     | Singing the song                                                |
| Dm Eb And somehow remind you F Gb                          | Gm Gm Gm I know you'll ne-ver hear Cm                           |
| Of your very first kiss Eb Dm                              | Until you're here                                               |
| Take your time                                             | Singing the song  Gm Gm Gm Gm                                   |
| And I'll wait, I will wait                                 | Until you're out of tears  Cm F Ab Eb                           |
| [Pré-Refrão]                                               | I'll be there, I'll be there                                    |
| Gm Gm I will build a palace Gm Em                          | ( Cm F Gm Gm )<br>( Gm Gm )                                     |
| Make you happier than ever                                 | [Ponte]                                                         |
| It's just around the corner                                | Cm<br>Somewhere between                                         |
| Between lavender and heaven                                | F Gm Gm Gm Gm<br>Lavender and heaven                            |
| [Refrão]                                                   | Cm<br>Somewhere between                                         |
| Cm<br>I'll be there                                        | F Gm Gm Gm Gm<br>Lavender and heaven, ooh                       |
| Singing the song  Gm Gm Gm                                 | [Refrão]                                                        |
| I know you'll ne-ver hear                                  | Cm<br>I'll be there                                             |
| Until you're here                                          | F Singing the song                                              |
| Singing the song  Gm Gm Gm Gm                              | Gm Gm Gm Gm Until you're out of tears                           |
| Until you're out of tears  Cm F Ab Eb                      | Cm F Ab Eb I'll be there, I'll be there                         |
| I'll be there, I'll be there                               | ( Gm Gm Gm Em )                                                 |
| [Segunda Parte]                                            | Gm Gm                                                           |
| Gm F It breaks my heart Eb                                 | It's just around the corner  Gm Eb  Retween layender and beaven |
| That you think it's true  Acordes                          | Between lavender and heaven                                     |