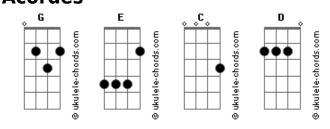

## Iron Maiden - Blood Brothers

| Tom: <mark>G</mark><br>Intro: | And if you're taking a walk through the garden of life<br>What do you think you'd expect you would see?<br>Just like a mirror reflecting the moves of your life<br>And in the river reflections of me                                        |
|-------------------------------|----------------------------------------------------------------------------------------------------------------------------------------------------------------------------------------------------------------------------------------------|
| Interlúdio:                   | And in the river reflections of me<br>Just for a second a glimpse of my father I see<br>And in a movement he beckons to me<br>And in a moment the memories are all that remain<br>And all the wounds are reopening again                     |
| Base:                         | Refrão:<br>We're blood brothers x4                                                                                                                                                                                                           |
| Solo 1:                       | (E G C D )<br>And as you look all around at the world in dismay<br>What do you see, do you think we have learned<br>Not if you're taking a look at the war torn affraid<br>Out in the streets where the babies are burned                    |
|                               | [Refrão]<br>[Iterlúdio]                                                                                                                                                                                                                      |
| Solo 2:                       | ( <mark>E G C D</mark> )<br>There are times when I feel I'm afraid for the world<br>There are times I'm ashamed of us all<br>When you're floating on all the emotion you feel                                                                |
| Solo 3:                       | And reflecting the good and the bad.<br>Will we ever know what the answer to life really is?<br>Can you really tell me what life is?<br>Maybe all the things that you know that are precious to you<br>Could be swept away by fate's own han |
| Solo 4:                       | [Refrão]<br>[Iterlúdio] - (distorcido)<br>[Solo 1]<br>[Solo 2]<br>[Dedilhado]<br>[Solo 3]                                                                                                                                                    |
| Refrão:                       | [Solo 3]<br>When you think that we've used all our chances<br>And the chance to make everything right,<br>Keep on making the same old mistakes<br>Makes untipping the balance so easy<br>When we're living our lives on the edge             |
| Dedilhado:                    | Say a prayer on the book of the dead                                                                                                                                                                                                         |
|                               | [Solo 3] - (distorcido)<br>[Solo 4]<br>[Refrão]                                                                                                                                                                                              |
| Letra:<br>Intro: Interlúdio   | [Final]<br>And if you're taking a walk through the garden of life                                                                                                                                                                            |
| (EGCD)                        | Final:                                                                                                                                                                                                                                       |
| Acordes                       |                                                                                                                                                                                                                                              |