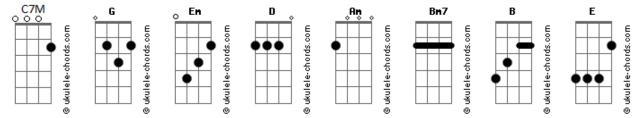

] [repeat intro] [guitar 1 keep playing riff 1] [repeat last measurel [riff 5] E! **B**! A#! G! F! [repeat last measure] E! Β! G! E! A#! [push tremelo down1 E! E!5 D! E! I am he, the bornless one the fallen angel watching you. Babylon the scarlet whore I'll infiltrate your gratitude [end riff 5] [repeat riff 5] [riff 2] [fast solo] E! E!5 D! E! Α! SPhpSPhpSPhpSPhpSPhpSPhpSPhpS Ph p D! C ! F! F!5 D! S PhpS PhpS PhpS PhpS PhpS PhpS Ph [end riff 2] pS Php FI5 ים FI S PhpS PhpS PhpS PhpS PhpS PhpS Ph Don't you dare to save your son, kill him now and save the pS Php young ones Ē! E!5 D! Be the mother of a birth strangled babe, be the Devil's own, CL S PhpS PhpS PhpS PhpS PhpS PhpS Ph ים Luci- fer's my name р [riff 3] D! E! C ! D! [end riff 3]

## **Oferecimento Lojalele.com.br**



## Acordes