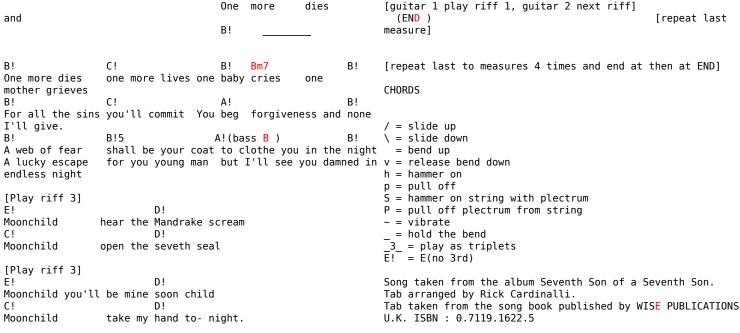

## Iron Maiden - Moonchild

Tom: G D! E! Moonchild hear the Mandrake scream Fm D C! D! Seven deadly sins, seven ways to win, Moonchild open the seveth seal C7M Am Em seven holy paths to hell and your trip begins. E!5 D! E! I count the heads of those unborn the accursed ones I'll find Em D them all Seven downward slopes, seven bloodied hoopes If you die by your own hand as asuicide you'll C7M D shall be damned Am seven are your burning fires seven your desires [Play riff 2] F! F!5 D! E! F! And if you try to save your soul I will torment you you shall not grow old [fade in with volume] [let it sustain] F! F!5 With every second and passing breath [riff 1] D! D! C ! You'll be so alone your soul will bleed to death [repeat last measure] [Play riff 3] D! E! [end riff 1] Moonchild hear the Mandrake scream [Guitar 1 repeat riff 1, Guitar 2 play this riff] C! D! E! Moonchild open the seveth seal [riff 4] E! the [intro] [repeat 2 times riff 4 ] E! B! D! A! B! Bm7 B! B! C! twins they are ex-hausted seven is this niaht B! C ! Α! Β! B! G! A! E! red lips kiss to bite Gemini is rising and the B! B!5 A!(bass B) B! Seven angels seven demons battle for his soul F! B! D! A! Gabriel lies sleeping this child was born to die [solo] Α! [end intro] [repeat intro] [guitar 1 keep playing riff 1] [repeat last measurel [riff 5] E! **B**! A#! G! F! [repeat last measure] E! Β! G! E! A#! [push tremelo down1 E! E!5 D! E! I am he, the bornless one the fallen angel watching you. Babylon the scarlet whore I'll infiltrate your gratitude [end riff 5] [repeat riff 5] [riff 2] [fast solo] E! E!5 D! E! Α! SPhpSPhpSPhpSPhpSPhpSPhpSPhpS Ph p D! C ! F! F!5 D! S PhpS PhpS PhpS PhpS PhpS PhpS Ph [end riff 2] pS Php FI5 ים FI S PhpS PhpS PhpS PhpS PhpS PhpS Ph Don't you dare to save your son, kill him now and save the pS Php young ones Ē! E!5 D! Be the mother of a birth strangled babe, be the Devil's own, CL S PhpS PhpS PhpS PhpS PhpS PhpS Ph ים Luci- fer's my name р [riff 3] D! E! C ! D! [end riff 3]