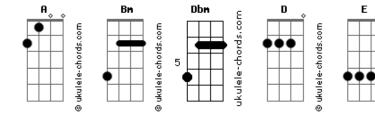

## Israel Houghton - Jesus At The Center

```
tom:
Intro: A Bm Dbm D
Jesus at the center of it all
          Α
Jesus at the center of it all
From beginning to the end
       Е
                     Gbm
                            Ε
It will always be, it's always been You Jesus
Jesus
          Bm
Jesus at the center of it all
     Α
Jesus at the center of it all
From beginning to the end
                     Gbm
                           F
      F
It will always be, it's always been You Jesus
Jesus
A Bm Dbm D Bm
Nothing else matters, nothing in this world will do
A Bm Dbm D Bm
Jesus You're the center, everything revolves around You
     F
Jesus You, at the center of it all
The center of it all
( A Bm Dbm D )
( A Bm Dbm D )
         Bm
Jesus be the center of my life
D A
Jesus be the center of my life
```