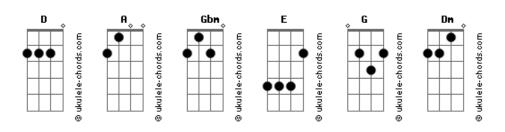

## Israel Houghton - You Hold My World

```
never let go
Intro: D A Gbm E
D A E
                                                             You won't let go of me
Verse 1:
                                                             You won't let go of me
Take my heart, Lord will you
                                                             You won't let go of me
                                                             You won't let go,
Take my heart
               E [D - A - Gbm - E]
         Gbm
As I sur - render to Your will
                                                             never let go
I confess You are my
                                                             You won't let go of me
Righteousness. And until You
                                                             You won't let go of me
Gbm E D
Move me I'll be still
                                                             You won't let go of me
           A D [E]
And know that You are God.
                                                             You won't let go,
                                                             never let go
Chorus:
You hold my world in Your hands
                                                             You won't let go of me
You hold my world in Your hands and
                                                             You won't let go of me
I am amazed at Your love
                                                             You won't let go of me
I am amazed that You love me
                                                             You won't let go,
                                                             never let go
You hold my world in Your hands
You hold my world in Your hands and
                                                             You won't let go of me
      [E - D] A
I'm not afraid
                     my world is safe
                                                             You will take care of me
    D
In Your Hands, Oh
                                                             You won't let go of me
       Verses Interlude: [D - A - Gbm - E - D - A - E]
                                                             You won't let go,
Verse 2:
                                                             never let go
Take my life, Lord will You
                                                             You will take care of me
Take my life. You are the,
                                                             You will take care of me
Gbm E [D - A - Gbm - E]
                                                             Dm
Reason that I live
                                                             You will take care of me
I believe You have for -
                                                             You will take care,
- given me, and by Your,
                                                             always take care
Gbm E
           D
Grace I will forgive
                                                             You won't let go,
            A D [D - E - D - E]
And know that You are God
                                                             won't let go
          A D
                                                                   D
And know that You are God
                                                             No you won't let go,
Bridge Interlude: [D - A - Gbm - E: 3x
                                                             won't let go
                                                             No you won't let go,
                 D- A - E1
Bridge:
                                                             won't let go
                                                                            D - F
                                                                   Α
                                                             Say you won't let go,
You won't let go of me
                                                                                     Je
                                                             - A - D - G
You won't let go of me
                                                                            sus!
You won't let go of me
                                                                You hold my world in your
You won't let go,
                                                             hands, you hold my world
                                                                     A D E
                                                             And you won't let go
```