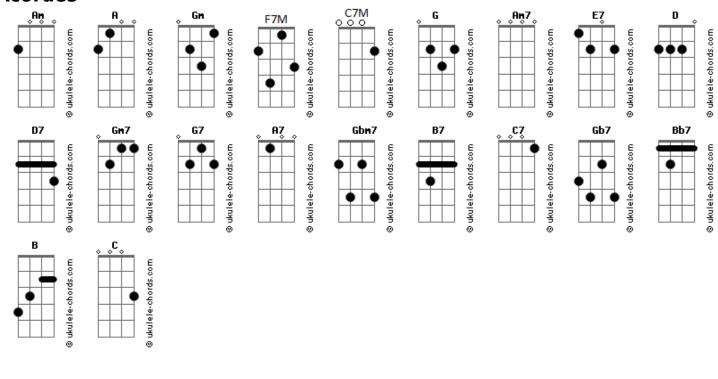

## Ivan Lins - Bonita

Tom: G

( Tom Jobim / Ray Gilbert )

AmAm7Am E7What can I say to you bonitaDDAWhat magic words would capture youAmAm7Am7Am7Am7Am7Like a soft evasive mist you are bonitaDADADAYou fly away when love is new

Gm7 Gm7 Gm Gm7 Gm7 What do you ask of me bonita Gm7 Gm Gm(b6) E7(#9) G7 Gm7

## Acordes

What part to you want me to play Gm7 Gm7 G7 Gm7 Shall I be the clowin for you bonita Gm7 G7 Gm A E7(#9) I will be anything you say A7 Gbm7 B7 Am7 Bonita, don't run away bonita D7 F7M A7 Am7 D7(#9) Bonita, don't be afraid to fall in love with me Gm7 C7 Gb7 F7M I love you, I tell you I love you, I love you Bb7 C7M Am7 Gbm7 F7M Bonita, if you love me life will be beautiful B C B C B B7(#9) Bonita, bonita, bonita...