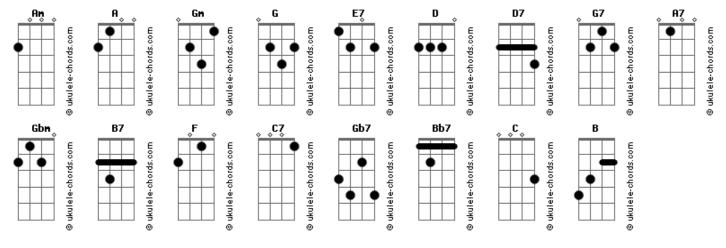

## Ivan Lins - Bonita

```
Tom: G

( Tom Jobim / Ray Gilbert )

Am Am Am Am E7
What can I say to you bonita

D A
What magic words would capture you
Am Am Am Am E7
Like a soft evasive mist you are bonita
D A D7 Gm
You fly away when love is new

Gm Gm Gm Gm Gm
What do you ask of me bonita
Gm Gm Gm Gm(b6) E7(#9) G7 Gm
```

What part to you want me to play Gm G7 Gm Gm Shall I be the clowin for you bonita Gm G7 Gm A E7(#9) I will be anything you say A7 Gbm B7 Bonita, don't run away bonita D7 Am D7(#9) F A7 Bonita, don't be afraid to fall in love with me Gb7 F Gm C7 I love you, I tell you I love you, I love you Bb7 C Am Gbm F Bonita, if you love me life will be beautiful
B C B C B B7(#9)
Bonita, bonita, bonita...