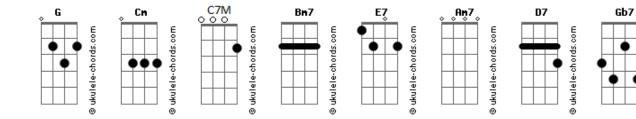

## Tom: G Bm7 E7 And the sadness that missing you brings G G Am7 D7 In my loneliness, Soon is gone and this heart of mine sings G When you're gone and I'm all by myself, Bm7 E7 C7M Cm Yes I love you so, Bm7 E7 And I need your caress Am7 Gb7 And that for me is all I need to know Am7 Cm I just think of you, Bm7 E7 G G And the thought of you holding me near, I will wait for you, D7 Am7 G Makes my loneliness soon disappear Til the sun falls from out of the sky, Bm7 G E7 For what else can I do G Though you're far away, Am7 Cm I will wait for you G I have only to close my eyes, Bm7 E7 Am7 And you are back to stay Am7 Cm I just close my eyes, Meditating, how sweet life will be, E7 A G When you come back to me

## Acordes

ukulele-chords.com

ukulele-chords.com