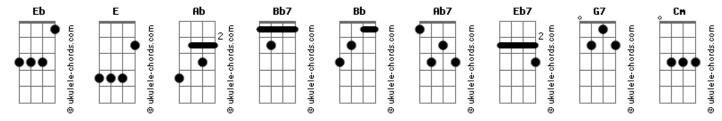

## Ivan Lins - Wonderful Tonight

Tom: Eb

(intro) Eb E Eb E Eb E Eb Bb7

Eb Bb Ab7

It's late in the evening Bb7 Bb7 She's wondering what clothes to wear Eb Bb Ab7 She puts on her make up Bb7 Bb7 Ab7 And brushes her long blonde hair

 Ab Bb7
 Bb7 Eb7

 And then she asks me
 G7 Cm A7(#11)

 "Do I look
 alright?"

 Ab7
 Bb7
 Eb E Eb Bb7

 And I say yes, you look wonderful tonight

We go a party And everyone turns to see This beautiful lady That's walking around with me

Ab Bb7 Bb7 Eb7 And then she asks me G7 Cm A7(#11)

## **Acordes**

Ab7 Bb7 Eb And I say yes, I feel wonderful tonight Ab7 I feel wonderful Bb7 Bb7 Eb7 Bb Cm A7(#11) I see the love light in your eyes Because Bb7 Ab7 And the wonder of it all Ab7 Eb Fm Bb7 Is that you just don't realize Eb How much I love you It's time to go home now And I've got an aching head So I give her the car keys She helps me to bed Ab Bb7 Bb7 Eb7 And then I tell her

all right?"

G7 Cm A7(#11) As I turn out the light Ab7 Bb7 Eb7 G7 Cm A7(#11) I say my darling, you were wonderful tonight Ab7 Bb7 Eb E Eb Bb7 Oh my darling, you were wonderful tonight

"Do you feel

Fn Rulele-chords.com