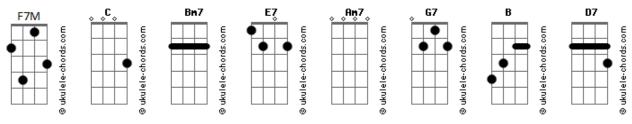

## Ivan Lins - Yesterday

Tom: C E7 Am7 Am7 F7M Why she had to С Bm7 Yesterday I don't know she wouldn't say E7 Am7 F7M Am7 E7 Am7 Am7 F7M All my troubles seemed so far away I said so...mething wrong C E7 **G7** G7 Now I long for yesterday  $% \left( 1\right) =\left( 1\right) \left( 1\right)$ Now it looks as though there here to stay Am7 D7 F7M Oh I believe in yesterday Yesterday, Love was such an easy game to play Now I need a place to hide away, Suddenly, Oh I believe in yesterday Am7 F7M E7 Am7 I'm not half the man I used to be Am7 D7 G7 C E7 Oh I believe in yesterday There's a shadow hanging over me,
Am7 D7 F7M C Bm7 Am7 D7 F7M C E7 Oh I believe in yesterday Oh yesterday came suddenly Am7 D7 F7M Oh I believe in yesterday

## **Acordes**

C Bm7