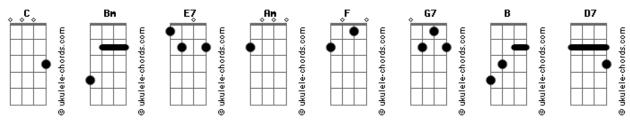

## Ivan Lins - Yesterday

Tom: C E7 Am Am F Why she had to С C Bm Yesterday I don't know she wouldn't say E7 Am F E7 Am Am F All my troubles seemed so far away I said so...mething wrong C E7 **G7** Now it looks as though there here to stay

Am D7 F C Now I long for yesterday Oh I believe in yesterday Yesterday, Love was such an easy game to play Now I need a place to hide away, C Suddenly, E7 Oh I believe in yesterday Am F F I'm not half the man I used to be Am D7 Oh I believe in yesterday
Am D7 F C E7 G7 C E7 There's a shadow hanging over me, Am D7 F C Bm Oh I believe in yesterday Oh yesterday came suddenly Am D7 F C Oh I believe in yesterday

## **Acordes**