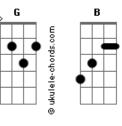

## J. Mascis - Where'd You Go

no começo e em alguns momentos da musica.

```
h= Hammer on

G
Get in line there's a messege that I gotta heed this time
G
A
It's not fine I been waistin' life missing every sign
G
Squeeze my mind just to ring out the last drop of sense
G
The last time and you told me so, you told me so

G
A
It's not wrong
G
A
It's not wrong
G
B
Gb
The last time and you told me so, you told me so

G
A
It's not wrong
G
C
B
G
Where's today, where's tomorrow been
G
G
Where's the peace I crave, where's the life I'm in
A
E
Where's today, why's tomorrow feel
G
Like a whole new love, like a whole new deal
G
A
It's not wrong
```

Essa parte é a parte que faz passagem da nota A para G



## **Acordes**