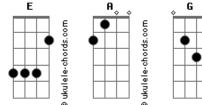

## J. Mascis - Where'd You Go

no começo e em alguns momentos da musica.

```
h= Hammer on

G
Get in line there's a messege that I gotta heed this time
G
A
It's not fine I been waistin' life missing every sign
G
Squeeze my mind just to ring out the last drop of sense
G
The last time and you told me so, you told me so

G
A
It's not wrong
G
A
It's not wrong
G
B
Gb
The last time and you told me so, you told me so

G
A
It's not wrong
G
C
B
G
Where's today, where's tomorrow been
G
G
Where's the peace I crave, where's the life I'm in
A
E
Where's today, why's tomorrow feel
G
Like a whole new love, like a whole new deal
G
A
It's not wrong
```

Essa parte é a parte que faz passagem da nota A para G



## **Acordes**