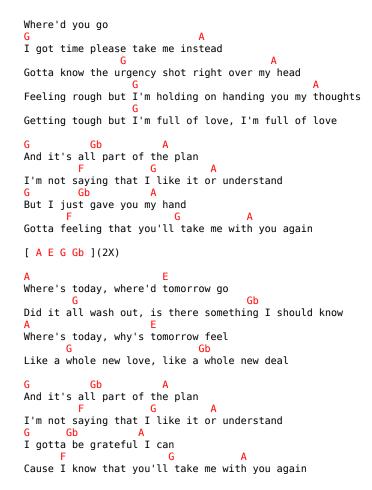

## J. Mascis - Where'd You Go

no começo e em alguns momentos da musica.

```
h= Hammer on

G
Get in line there's a messege that I gotta heed this time
G
A
It's not fine I been waistin' life missing every sign
G
Squeeze my mind just to ring out the last drop of sense
G
The last time and you told me so, you told me so

G
A
It's not wrong
G
A
It's not wrong
G
B
Gb
The last time and you told me so, you told me so

G
A
It's not wrong
G
C
B
G
Where's today, where's tomorrow been
G
G
Where's the peace I crave, where's the life I'm in
A
E
Where's today, why's tomorrow feel
G
Like a whole new love, like a whole new deal
G
A
It's not wrong
```

Essa parte é a parte que faz passagem da nota A para G



## **Acordes**