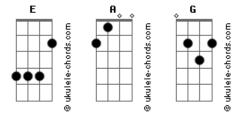

## Jake Bugg - I See Her Cryin'

Tom: E Intro: E F I see her crying under that sycamore tree I don't know if she is crying cus of me Δ She is the one F She is the one for me Е The amount of times my heart has wept for you But now I see you crying, I don't know what to do But now I feel bad F And it makes me feel sad G Α