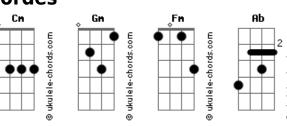

## **Jake Rose - Sleeves**

```
tom:
              Cm
Intro: (2x)
Cm - Gm - Fm - Eb2
Verse 1
     Cm
These roses ain?t random
 Fm
And that name ain't some ex
     Cm Gm
My little sister went to heaven
     Fm Eb2
Its how I tell her she?s missed
   Cm Gm
And when my grandpa got sick
  Fm Eb2
And they sold away the farm
Cm Gm
I got his old A-shaker truck
 Fm Eb2
Tattooed on my arm
It's my life, things I love
      Ab Eb2
Its the people I've lost
     Cm Gm
It?s the lessons that I?ve learned
Ab Eb2
That ain't never comin? off
 Cm Gm
No matter what you think
  Ab Eb2
This ink is more than skin deep
\begin{tabular}{lll} $Cm$ & $Gm$ \\ $It's $ why $it?s $ there, $ why $I $ wear \\ \end{tabular}
 Ab Eb2
My heart on my sleeves
Cm Gm
Like a prayer, why I wear
 Ab Eb2
My heart on my sleeves, yeah
Intro: Cm - Gm - Fm - Eb2
 Cm Gm
I got sued by my friend
  Fm Eb2
Like a knife in the back
     Cm Gm
I got a shark tattoo
      Fm Eb2
Cause some folks turn into that
Cm Gm
I got the name of my old rock band
   Fm Eb2
Right under a nurse
And every time I'm feeling lonely
         Eb2
That medicine still works
Acordes
```