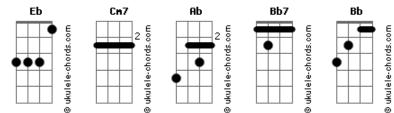

## James Arthur - Let's Get It On

Bb7

Tom: <mark>Eb</mark> Intro:

## Eb Cm7 Ab

I've been really tryin , baby Tryin to hold back these feelings for so long And if you feel, like I feel baby Come on, oh come on,

( same chords )

Eb Cm7 Ab Bb7 Let's get it on Lets get it on Let's get it on Let's get it on