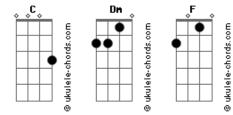

## James Blunt - Chocolate

Tom: C Dm F I was with this girl С In my bedroom Dm F She was eating such wild chocolate С Didn?t leave me much shared room Dm F Its name I couldn?t see C Dm But she gave it to me F C I lost my head I started singing Dm F Only the crumbliest Flakiest chocolate yeah Dm F C Taste like chocolate never tasted before