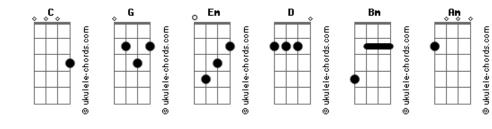

## James Blunt - I Really Want You

| Tom: C                                                       | I really want you                                                     |
|--------------------------------------------------------------|-----------------------------------------------------------------------|
| (com acordes na forma de G)<br>Capostraste na 5ª casa        | Em<br>Is a poor man rich in solitude?                                 |
| obs.: Esta é uma versão ao vivo                              | G<br>Or when mother earth complained                                  |
| Usar capotraste na casa 5                                    | L<br>Did the beggar pray for a sunny day but                          |
| Em<br>Many Prophets preach on bended knees                   | Lady luck for rain                                                    |
| Many clerics wasted wine,                                    | Em<br>They say a million people bey and scream                        |
| Do the bloody sheets and those troubled streets mean?        | They say a million people bow and scream<br>G<br>To proofficy of cold |
| I have wasted time,                                          | To an effigy of gold<br>C<br>As as life basis                         |
| Em                                                           | As so life begin                                                      |
| Are there silver shores on paradise?<br>G                    | And the ship we're in<br>D<br>And history unfold                      |
| Can I come in from the cold?<br>C                            | And history unfold                                                    |
| I killed a man in a far away land<br>D<br>My gagayy untold   | Chorus                                                                |
| My enemy untold                                              | Em<br>I really want you to really want me                             |
| Chorus:                                                      | But I really don?t know if you can do that (really want you)          |
| <mark>Em</mark><br>I really want you to really want me       | I know you want to know what?s right                                  |
| But I really don?t know if you can do that (really want you) | But I know so hard for you to do that (really want you)               |
| I know you want to know what?s right                         | Time's running out as it often does                                   |
| But I know so hard for you to do that (really want you)      | And often dictates that you can't do that (really want you)           |
| Time's running out as it often does                          | Fate can't break this feeling inside                                  |
| And often dictates that you can't do that (really want you)  | That's burning up through my veins                                    |
| Fate can't break this feeling inside                         | I really want you                                                     |
| That's burning up through my veins                           | I really want you<br>Am                                               |
| I really want you                                            | I really want you                                                     |
| I really want you<br>Am                                      | Now<br>C D                                                            |
| I really want you                                            | No matter what I say or do<br>G G Em                                  |
| Now<br>C D                                                   | The message isn?t getting through                                     |
| No matter what I say or do<br>G G Em                         | And you?re listening to the sound                                     |
| The message isn?t getting through                            | Of my breaking heart                                                  |
| And you?re listening to the sound                            | C D<br>No matter what I say or do                                     |
| Of my breaking heart                                         | G G Em<br>The message isn?t getting through                           |
| <mark>G</mark><br>I really want you                          | And you?re listening to the sound                                     |
|                                                              | G<br>Of my breaking heart                                             |
| Acordes                                                      |                                                                       |
|                                                              |                                                                       |