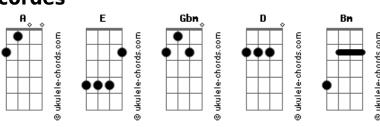

|
| I'll be your man A E                                                                                                                               |
| I'll be your man Gbm                                                                                                                               |
| I'll be your man                                                                                                                                   |
| I'll be your man                                                                                                                                   |
| I'll be your man                                                                                                                                   |

## **Acordes**