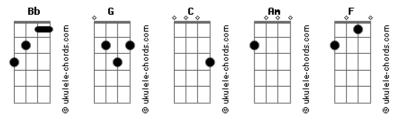

## James Blunt - You're Beautiful

tom: Bb (forma dos acordes no tom de G ) Capostraste na 3ª casa Intro: C My life is brilliant G My love is pure Am I saw an angel F Of that I'm sure

She smiled at me on the subway

## Acordes

Am She could see from my face that I was Fucking high G And I don't think that I'll see her again Am But we shared a moment that will last to the end F. G You're beautiful С You're beautiful F G C You're beautiful, it's true F G I saw your face C G Am In a crowded place F G Am And I don't know what to do F G C 'Cause I'll never be with you F C F C F Am La-la-la-la La-la-la-la La-la-la-la La-a F G You're beautiful С You're beautiful F С G You're beautiful, it's true F G There must be an angel С G Am With a smile on her face C G Am F G When she thought up that I should be with you F G Am But it's time to face the truth F G C