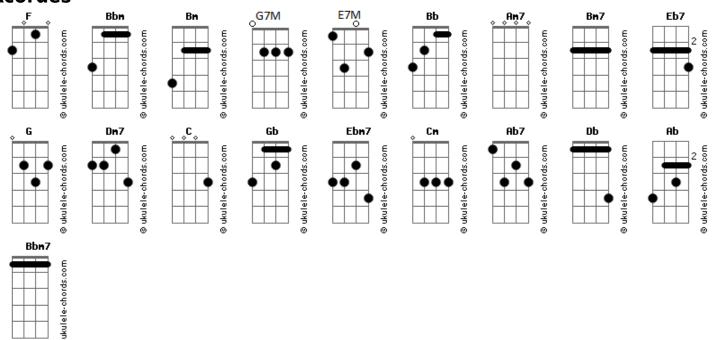

## **Acordes**

and that's soon washed away by a low sea

A | -0- |

E|-1-|

A | -1- |

E | -x- |