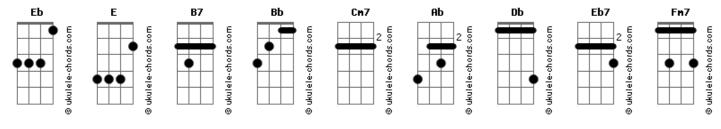

# Jamie Cullum - Everlasting Love

Tom: Eb VERSE Ab7sus2 Hearts gone astray, deep in her when they go. I went away just when you needed me so. You won't regret, i'll come back begging you. (mmm) Won't you forget, welcome the love we once knew. **CHORUS** Open up your eyes, then you realize. Here I stand with my everlasting love. Need you by my side. Girl to be my pride. Cm7 Ab Never be denied everlasting love.... **B7** 0h... VERSE Ab7sus2

### **CHORUS**

Open up your eyes, then you realize.

Cm7 Ab
Here I stand with my everlasting love.

Eb
Need you by my side.

Bb
Girl to be my pride.

Cm7 Ab Ab
Never be denied everlasting love.
Eb7 Fm7

Ab
From the very start open up your heart, feel that you've fall in,
Db B7
Everlasting love.....