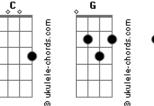

## Jamie Lawson - Someone For Everyone

Tom: C Dm7 Cause There are reasons for the way that this world spins. Intro: Dm7 G C, Gadd4, Dm7, G (x2) There are reasons and if you can't find your way in... Chorus: Verse: - -- -С С Am7 G Dm7 G G G All my friends and lovers, There's something i'd like to say. Don't worry, Don't worry, If you can't find love in a hurry, C G Am7 G Am7 G If you feel you've lost a little faith along the way. Don't fret, Don't fret, cause love's not giving up yet. Am7 G G G Bb If you ever wondered how you came to be here. It's hard won, hard won, love doesn't care what you've done, G Am7 Am7 G C I need to tell you that you've got nothing to fear. There's someone here for everyone. Bridge: F Bm C->Bm A#->A7 Am Am7 Dm7 And if you're still waiting for that chance to come your way. G There are reasons for the way that this world works. G С G Dm7 G Hold on, Hold on, Hold Ooonnnn. Dm7 G C G Dm7 G C There are reasons and though sometimes it still hurts. G Bb A7 Everyone.... Everyone.... Chorus Bridge: C G Am7 G - - -Don't worry, Don't worry, If you can't find love in a hurry. Dm7 G There are reasons for the way that this world works, G Am7 G Don't fret, Don't fret, know love's not given up yet. Dm7 G G Bb There are reasons and though sometimes it still hurts. It's hard won, hard won, and love doesn't care what you've ===PAUSF=== done. Am7 G Chorus: C There's someone here for everyone. С G Dm7 G Don't worry, Don't worry, If you can't find love in a hurry. G Dm7 G C, Gadd4, Dm7, G Don't fret, Don't fret, love hasn't given up yet. Bb C G It's hard worn, hard worn, and love doesn't care what you've Verse: - done. C G Dm7 G Am7 G There's someone here for everyone. Now all my sisters, brothers, all of my siblings sons. Am7 Am7 G G And all my childhood lovers, and others that i've run from... Someone here for everyone. Am7 G С Bridge: Someone here for everyone. - - -