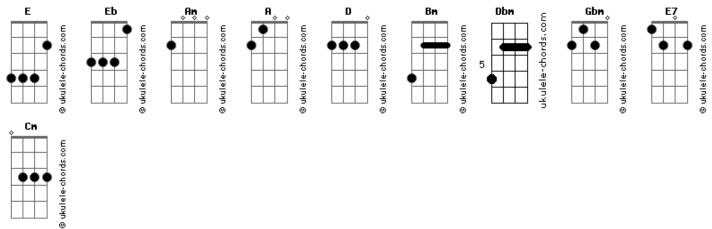

## Jamiroquai - Lifeline

| tom:                                         | D<br>You again                                                                     |
|----------------------------------------------|------------------------------------------------------------------------------------|
| E Intro: Eb                                  | [Refrão]                                                                           |
| [Primeira Parte]                             |                                                                                    |
| E<br>Rolling                                 | Bm<br>Don't pick no hole in my soul<br>Dbm                                         |
| Down the sunny avenues Am                    | Don't you spoil my sweet charade                                                   |
| Well all this running around A D             | I get high on the girl                                                             |
| I'm back on the road with you<br>Again baby  | For me she was clearly made  E I don't need no destination                         |
| E<br>Free ride                               | Dbm                                                                                |
| I haven't got a care in the world  Am        | 'Cos my baby's saving me  Gbm  She got the lifeline of love                        |
| There's only me and you girl                 | Bm<br>She got it all thrown out to me                                              |
| Back on the road with you again baby         | She got It att thrown out to me                                                    |
| E<br>Sweet life we're holding onto this life | [Bridge]                                                                           |
| And all because you've saved me              | E7                                                                                 |
| Zero to hero that's what you made me         | Don't lose me now Am 'Cos I pood you baby                                          |
| E<br>Lady, you know that she excites me      | 'Cos I need you baby, A Need you baby                                              |
| Am But her mama never liked me               | E                                                                                  |
| A D I'm back on the road with you            | We gotta get up<br>Run away baby                                                   |
| Again baby                                   | We gotta get on<br>Run away baby                                                   |
| [Refrão]                                     | You know your mama never<br>Liked me                                               |
| Bm                                           | She said we gonna break up<br>Said it's gonna never work                           |
| Don't pick no hole in my soul  Dbm           | But it's too bad baby<br>We're back on the road again                              |
| Don't you spoil my sweet charade Gbm         | And now we're moving<br>Running to the sunset                                      |
| I get high on the girl                       | (back on the road again)                                                           |
| For me she was clearly made                  | Just me and you together<br>(back on the road again)<br>I got a groove on the girl |
| Bm<br>And don't get mixed up about it        | (back on the road again)<br>Her mama didn't like me                                |
| 'Cos she won't leave me at sea               | [Refrão]                                                                           |
| Gbm<br>I get a groove with the girl          | _                                                                                  |
| She got a lifeline out to me                 | Bm Don't pick no hole in my soul  Dbm                                              |
| [Segunda Parte]                              | Don't you spoil my sweet charade Gbm                                               |
| E<br>Deadlines                               | I get high on the girl                                                             |
| We won't be needing any of those<br>No more  | For me she was clearly made                                                        |
| Am It seems like the right time              | Just got my feel good factor                                                       |
| A To be back on the road with you            | And it's gone right through the roof $$\operatorname{Gbm}$$                        |
| Again baby                                   | I get the blues with the news                                                      |
| E<br>I feel like                             | Girl let's get it on the hoof                                                      |
| I'll never feel the cold now  Am             | [Final]                                                                            |
| I'll never be alone now                      | Bm<br>Throw me a lifeline                                                          |
| 'Cos I'm back on the road with               | Dbm                                                                                |