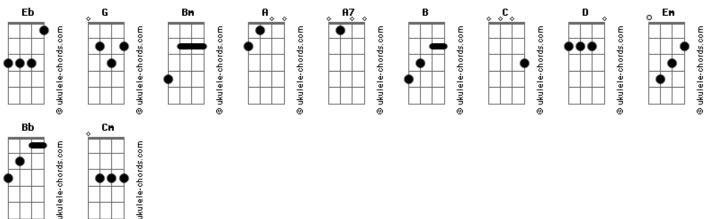

## Janelle Monáe - Make The Bus

```
Strange how certain details subvert everything
      G
The way you are now
                          A7 A B C
                                                               I've got a terrible fixation
                                           D
You're never gonna make the bus,
                                                               Can't get it off my mind
Everybody's so impressed
                                                               Don't really want to know it better
You've got "Do androids dream of electric sheep?" under your
                                                               Want to keep it in the realm of fantasy
Fm D G
                                                              0-M-G W-T-T
Oh oh oh
                                                        D
                                                                                             A7
I saw you spit on London just like you were Peter Pan
                                                              Aww girl we been through hell about it!
                                                                                                           Then I see our
                                                              friends and
The way you are now
                                                              Everybody's so excited
You're never gonna make it in my kitchen,
                                                               I'm standing over you eating juicy fruits till it gets in
Everybody's so excited
Last I was here I was convinced I was your favorite warrior
                                                              Em D G
Em D G Cm B
                                                              Oh oh oh
Oh oh oh
                                                              Refrão:
Refrão:
                                                               I've got a terrible fix-ation
I've got a terrible fix-ation
                                                               Can't get it off my mind
Can't get it off my mind
                           G
                                   Em
                                                               Don't want to really get to know it better
Don't want to really get to know it better
                                                               Want to keep it in the realm of fantasy
                       Cm
Want to keep it in the realm of fantasy
                                                                                     D
                                                               I've got a terrible fixation
You wanted me just for a holiday
                                                               Can't get it off my mind
                                                                                  G
Or was it to pad your resume?
                                                               Don't really want to know it better
What do you give me but unwanted breakthroughs
                                                               Want to keep it in the realm of fantasy
Acordes
```