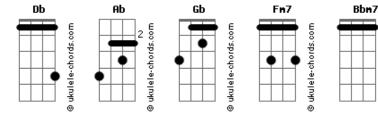

## Jason Derulo - What If

```
Tom: Db
Intro: Db
 Ab Gb Fm7 Bbm7
What If
Db
What if?
                        Fm7
What if I'm the one for you?
           Bbm7 Gb
And you're the one for me?
What If...?
Db
             Ab
If you are the one,
  Bbm7
                    Gb
Then us meeting here is fate
Db Ab
Future with a dog named Ben
Bbm7 Ab
                         Fm7
Buy a house with a fireplace
       Ab
This is the first I've seen your face
                  Gb
                                 Bbm7
Bbm7
But there's a chance we are soulmates
         Ab
I know this might sound crazy,
  Gb
            Ab
Cause you don't know my name
Refrão:
7 Fm7
                  Gb
                                 Ab
But we can't, we can't tell, the future no
Bbm7 Fm7 Gb
                                 Ab
But that's just the beauty of the world we know
Bbm7 Fm7
                     Gb
So imma say do do do do do
          Bbm7
Ab
Baby, what if ?
            Fm7
                           Gb
We could all say do do do do
Δh
Baby what if ?
Bbm7 Fm7 Gb Fm7 Db Ab Gb
What if (6x)
          Ab
Db Picture me on one knee,
Phm7 Fm7
Db
With the perfect diamond ring
Db Ab
We just met, but if you say "yes",
```