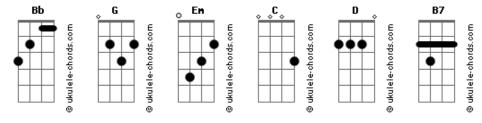

## Jason Mraz - Out Of My Hand

```
Tom: Bb
                                                               when it feels like much too much to hold
                                                                         G
                                                                                       G
                                                               When it feels like too much to understand
 (com acordes na forma de G )
Capostraste na 3ª casa
0ooh...
Em Em C G
                                                               Know, that's out of your hands, out of your hands, out of your
                C
        Fm
                                                               hands
You went walking away, into the sun
Em
         Em
                                                               ooohhh
How romantic, no i knew we were done
                                                               Em Em C G
Was it something I said, something I did, it must be over my
                                                               Was it something I said, something I did, it must be over my
I didn't quite understand it, now it's out of my hands, it's
                                                               I didn't quite understand it, now it's out of my hands, it's
out of my hands
                                                                out of my hands
                    Em
I am sorry for the way you was feeling about yourself, every
                                                               When it feels like life has gotten out of control
                                                                         Em
                                                                                    Em
                                                               when it feels like much too much to hold
Baby you needed me to make it, so you can keep on running away
                                                                         G
                                                                                        G
                                                               When it feels like too much to understand
Was it something I said, something I did, it must be over my
                                                               Know, that's out of your hands, out of your hands, out of your
head
                                                               hands
                                                               B7
I didn't quite understand it, now it's out of my hands, it's
                                                               Know, that's out of your hands, out of your hands, out of your
out of my hands
                                                               hands
                                                               ooohhh...
                    G
When it feels like life has gotten out of control
                                                               Em Em C G
```