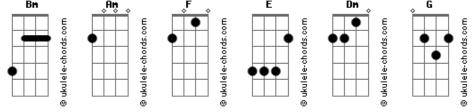

## Jax - The New Girl Is a Snake

| tom:                                                                                                          | F<br>I told you all, but                             |
|---------------------------------------------------------------------------------------------------------------|------------------------------------------------------|
| Bm (forma dos acordes no tom de Am )                                                                          | E                                                    |
| Capostraste na 2ª casa                                                                                        | None of you listened?                                |
| Am                                                                                                            | Am                                                   |
| Who invited the demon, which one of you brought it here                                                       | Everybody wake up, there's been a mistake            |
| F                                                                                                             | <mark>Dm</mark>                                      |
| Who let it inside? Can we put it outside?                                                                     | You guys, I'm telling you, I'm telling you           |
| E                                                                                                             | G                                                    |
| There's something wrong with Steven, he's acting really weird                                                 | The new girl is a snake                              |
| Am                                                                                                            | E                                                    |
| Like he's possessed, he's hypnotized                                                                          | Everybody back up, everybody get down                |
| Mom, come pick me up, the new girl is a snake<br>F                                                            | Am<br>Because I'm telling you, I'm telling you<br>Dm |
| But everyone likes her, and they think I'm insane                                                             | The new girl is a clown                              |
| Am                                                                                                            | G                                                    |
| She's got her teeth in Jessica, but I know this girl is fake F                                                | I never trusted it, I never trusted it<br>E          |
| 'Cause I can smell a liar                                                                                     | I never trusted it, I never trusted it               |
| E                                                                                                             | Am                                                   |
| From a mile away                                                                                              | Everybody wake up, there's been a mistake<br>Dm      |
| Am                                                                                                            | You guys, I'm telling you, I'm telling you           |
| I never trusted it, I never trusted it                                                                        | <mark>G</mark>                                       |
| F                                                                                                             | I'm telling you, I'm telling you                     |
| I told you all, but                                                                                           | E                                                    |
| E<br>None of you listened?                                                                                    | The new girl is a snake?                             |
| Am                                                                                                            | Am<br>Everybody say wake up, get down                |
| Everybody wake up, there's been a mistake<br>Dm<br>You guing the talling you. The talling you                 | Back up, freak out                                   |
| You guys, I'm telling you, I'm telling you<br>G<br>The new girl is a snake                                    | G<br>Wake up, get down                               |
| The new girl is a snake<br>E<br>Everybody back up, everybody get down                                         | E<br>Now everybody say, "Bitch, get out"?            |
| Am                                                                                                            | Am                                                   |
| Because I'm telling you, I'm telling you                                                                      | Everybody wake up, there's been a mistake            |
| Dm                                                                                                            | Dm                                                   |
| The new girl is a clown                                                                                       | You guys, I'm telling you, I'm telling you           |
| G                                                                                                             | G                                                    |
| I never trusted it, I never trusted it                                                                        | The new girl is a snake                              |
| E                                                                                                             | E                                                    |
| I never trusted it, I never trusted it                                                                        | Everybody back up, everybody get down                |
| Am                                                                                                            | Am                                                   |
| Everybody wake up, there's been a mistake                                                                     | Because I'm telling you, I'm telling you             |
| <mark>Dm</mark>                                                                                               | <mark>Dm</mark>                                      |
| You guys, I'm telling you, I'm telling you                                                                    | The new girl is a clown                              |
| G                                                                                                             | G                                                    |
| I'm telling you, I'm telling you                                                                              | I never trusted it, I never trusted it               |
| E                                                                                                             | E                                                    |
| The new girl is a snake?                                                                                      | I never trusted it, I never trusted it               |
| Am                                                                                                            | Am<br>Everybody wake up, there's been a mistake      |
| Who invited the mafia, which one of you brought the rat<br>F<br>Did anyone see that? How did nobody see that? | Dm<br>You guys,I'm telling you, I'm telling you      |
| E<br>Guys, I swear to God, I think this is a trap                                                             | I'm telling you, I'm telling you                     |
| Am<br>Doesn't anyone see it? The hot sociopath?                                                               | The new girl is a snake                              |
| Am                                                                                                            | Can either believe it, or they can not believe it    |
| I never trusted it, I never trusted it <b>Acordes</b>                                                         | I don't give two f                                   |
|                                                                                                               |                                                      |
|                                                                                                               |                                                      |