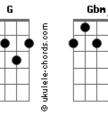

## Jefferson Airplane - My Best Friend

```
Intro: (A7 )
Ah, you're my best friend
 (You are my best friend)
        And I love you so well
                                                                                                                                                                                                                                                          D
                                                                                                                                                                                                                                                                                                                                            D
Till the end of time you won't see me
Ah, you're my best friend
(You are my best friend)
When I see you, it seems
                                                                                                                                                                                                                                                                                                                                                                                                                                                                                                                                                                 A7
Now I can see I've fallen into your love stream
I follow your dream
Do you know what I mean, yeah
I follow you wherever time will take me to % \left\{ 1\right\} =\left\{ 1\right\} 
                                                                                                                                                  Gbm
Forever I'll be one with you
One with you
                                                                A7 )
One with you
Ah, you're my best friend
(You are my best friend)
                                                                                                                                           D
And I saw that you're seein'
                                                                                                                                                                                                D
                                                                                                                                                                                                                                                                                                                                                                                                                                                                                                                                  Α7
```

| I'll set you free and just like me you'll be bein'                                                                                                                                                                                                                    |  |
|-----------------------------------------------------------------------------------------------------------------------------------------------------------------------------------------------------------------------------------------------------------------------|--|
| In love with me G Do you know what I mean, yeah                                                                                                                                                                                                                       |  |
| Do you know what I mean now D G                                                                                                                                                                                                                                       |  |
| (Do you know what I mean)  D  G  I'm gonna set you free now                                                                                                                                                                                                           |  |
| (Do you know)                                                                                                                                                                                                                                                         |  |
| You'll be in love with me                                                                                                                                                                                                                                             |  |
| (Do you know what I mean)  D  A7                                                                                                                                                                                                                                      |  |
| You're my best friend now Ah, you're my best friend (You are my best friend) And I love you so well Till the end of time you won't see me Ah, you're my best friend (You are my best friend) When I see you, it seems Now I can see I've fallen into your love stream |  |
| I follow your dream Do you know what I mean, yeah Do you know what I mean now (Do you know what I mean) You'll be in love with me now (Do you know) I'm gonna set you free, yeah (What I mean) Oh you're my best friend now                                           |  |