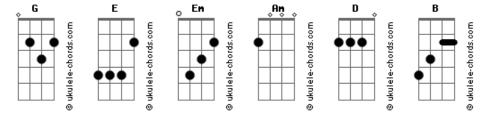

Tom: G

## Jefferson Airplane - Plastic Fantastic Lover

```
Intro: E
                                                                  and never ever, ever find another.
                                                                  Am
Riff:
                                                                  And now I realise,
                                                                  that no-one's wise to my
Verse 1:
                                                                  plastic fantastic lover.
Her neon mouth with the blinkers-off smile,
 nothing but an electric sign.
 You could say she has an individual style,
 she's part of a colorful time.
Chorus 1:
                                                                 Verse 3:
 Secrecy of lady,
                                                                  The electrical dust
                                                                  is starting to rust
 chrome covered clothes you wear
                                                                  her trapezoid thermometer taste.
                    D
                                                                  All the red tape is mechanical rape
 'cause you have no other,
                                                                  of the TV program waste.
    \mathsf{Am}
              D
 but I suppose no-one knows
                                                                 Chorus 3:
 you're my plastic fantastic lover.
                                                                  Data control
                                                                  and IBM,
Verse 2:
                                                                  Fm
                                                                  science is mankind's brother,
 Her rattlin' cough never shuts off,
 is nothin' but a used machine.
                                                                  but all I see
 Her aluminum finish, slightly diminished,
                                                                     D
                                                                  is draining me on my
 is the best I ever have seen.
Chorus 2:
                                                                  plastic fantastic lover.
 Cosmetic baby
                                                                 Outro:
                                                                  F
 plugged into me
```