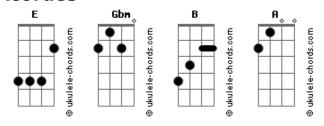

## Jefferson Airplane - Somebody To Love

```
Tom: E
                                                                   Yeah, but in your head, baby, I'm afraid
  Verse 1:
                                                                                    Gbm
                                                                      you don't know where it is
       Gbm B E Gbm

When the truth is found to be lies
Gbm B E Gbm

And all the joy within you dies
                                                                   [repeat chorus 1]
                                                           Link:
                                                                   (Gbm ) E B A
Chorus:
                       E Gbm B
                 Α
       Don't you want somebody to love, don't you...
                                                           Verse 4:
       A E Gbm B
Need somebody to love, wouldn't you...
                                                                                    ВЕ
        A E Gbm B
       Love somebody to love, you better...
                                                                   Tears are running down and down and down your breast
              В
                       Ghm
       Find somebody to love
                                                                   And your friends, baby they treat you like a guest
Link:
                                                           Chorus 4:
       E
                                                                                            В
                                                                   Don't you want somebody to love, don't you...
Verse 2:
                                                                   Need somebody to love, wouldn't you...
                            ВЕ
                Gbm
                                      Gbm B
                                                                           F
                                                                                   В
                                                                   Love somebody to love, you better...

A B Gbm B Gbm
       When the garden flowers baby are dead, yes and
       Gbm B E Gbm
Your mind, your mind is so full of bread
                                                                   Find somebody to loooooooooooooove
                                                           Guitar solo/coda:
Chorus 2:
                                                                   Gbm B E //////
       Don't you want somebody to love, don't you...
       Need somebody to love, wouldn't you...
       Love somebody to love, you better...
                                                                   Gbm
                                                                   ///////////
              R
                     Ghm
       Find somebody to love
                                                                   A E B / / / / / / / /
                                                                                   [3X]
Verse 3:
                                                                   Gbm B
       Your eyes, I say your eyes may look like his
                                                                   ///
```