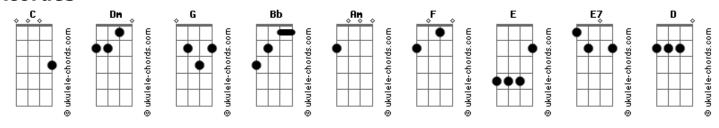

hh
            Am
Don't wish upon a falling star
          E7
Love will remind us who we are
Am Am F
I've dreamed so much has changed
           F7
Ohhhhhhhhhhhhhhhhhhhhhhhhhhhhh
Coro
Wake you've been sleeping
And tell me what to believe in
You fell so far
You should have been a star
```

## Verso 2 Before the light begins to fade I was hoping tha you'd show me the way Am Am F To never ever be afraid To Chaaaaaaaaannnnnggeeee Coro Wake you've been sleeping And tell me what to believe in Wake you've been sleeping Pushed to far and now you're bleeding Am D You fell so far C C You should have been a star...and the Light that you've been keeping inside Am (parada) Will guide you on your way Outro D2 Ohhhhhhh Ohhhhhhh D2 Ohhhhhhh Ohhhhhhh Ohhhhhhh Ohhhhhhh Am Ohhhhhhh Ohhhhhhh

## **Acordes**