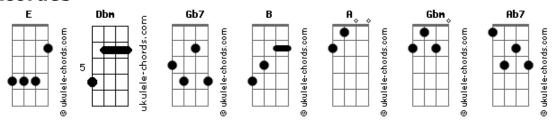

## Jimmy Cliff - Wild World

```
Intro: Dbm Gb7 B E A Gbm Ab7
             Gb7
Now that I've lost ev'rything to you
           Ε
You said you want to start something new
         Gbm
                             Ab7
And it's breakin' my heart you leaving
I'm grievin'
But if you wanna leave
Take good care
Hope you have a lot of nice things to wear
                                  Ab7 B B B B
But then a lot of nice things turn bad out there
0h
В
Baby
Baby
It's a wild world
It's hard to get by just upon a smile
Oh baby
Baby
It's a wild world
                                              Gbm Ab7
I'll always remember you just like a child girl
You know I've seen a lot of what the world can do
         F
And it's breakin' my heart in two
Because I never want to see you sad
Girl don't be bad girl
But if you wanna leave
```

```
Take good care
Hope you make a lot of nice friends out there
           Gbm
                                  Ah7 B
But just remember there's a lot of bad air and beware
0h
В
Baby
Baby
It's a wild world
It's hard to get by just upon a smile
Oh baby
Baby
It's a wild world
I'll always remember you just like a child girl
( Dbm Gb7 B E A Gbm Ab7 )
But if you wanna leave
Take good care
Hope you make a lot of nice friends out there
        Gbm
                                         В
                                  Ah7
But just remember there's a lot of bad air and beware
0h
В
Baby
It's a wild world
It's hard to get by just upon a smile
Oh baby
Baby
It's a wild world
I'll always remember you just like a child girl
```