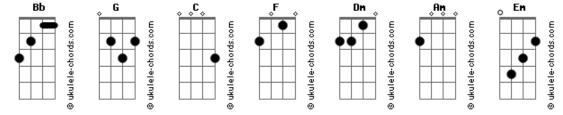

## Jimmy Eat World - Carry You

tom: Bb (forma dos acordes no tom de G ) Capostraste na 3ª casa Intro: C When I know I'm all alone F I say your name slowly And I know that I'm alone Dm F But I'll carry you Does it feel good like the memory C E. When you try some history It's a dream to come around Dm But who doesn't then Δm Because the taste doesn't taste the same again Δm It's easy feeling righteous when you're new F All you'll get is what you wanna hear F It hurts because it should How else am I to make it clear? C Am I could never be the one that you want, don't ask Am Well, here's to living in the moment F 'Cause it passed F Maybe your lie is what I need sometimes С You told the most and best of anyone C F You said to "keep me in your pocket" Dm So I carried you C E. You better choose your words carefully С F Because I'm not your anything С F Gonna stay here in my place Dm And you'll stay in yours because Your only good is what you're good for Am