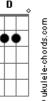

## Joana Castanheira - To Eleanor

Tom: F (forma dos acordes no tom de Db ) Capostraste na  $4^{\underline{a}}$  casa Intro: A Dbm Bm E7 Α You should be ashamed Dbm You should think twice Bm After all these years F7 After all these fights You should stop with that Dbm You should change your game Bm After all my love E7 You still make me feel blame Dbm You should fix your mess D And let go of my heart Bm You said you did your best E7 But worst than you it's hard Α Get up and walk out of my life Dbm Take with you all the lies Rm That you've told, try not to break E7 Some stuff on your way D Α Δ Out of my broken, tired, stupid soul Α You should just grow up Dbm Can't you see it's embarrassing? Bm Everyone is so tired