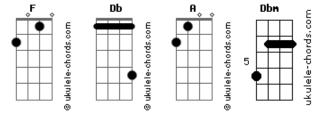

## Joana Castanheira - To Eleanor

Tom: F (forma dos acordes no tom de Db ) Capostraste na  $4^{\underline{a}}$  casa Intro: A Dbm Bm E7 Α You should be ashamed Dbm You should think twice Bm After all these years F7 After all these fights You should stop with that Dbm You should change your game Bm After all my love E7 You still make me feel blame Dbm You should fix your mess D And let go of my heart Bm You said you did your best E7 But worst than you it's hard Α Get up and walk out of my life Dbm Take with you all the lies Rm That you've told, try not to break E7 Some stuff on your way D Α Δ Out of my broken, tired, stupid soul Α You should just grow up Dbm Can't you see it's embarrassing? Bm Everyone is so tired