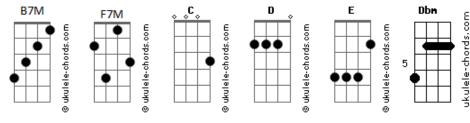

you follow me
    E F#7M
To the other side
                                                                                       B7M# F#7M
                                                                      Me babe, steppin o....ut
                 B7M# F#7M
                                                                       D E D E
                                                                      In..to the night, In..to the light F#7M B7M# F#7M
Me babe, steppin o....ut
 D E D
In..to the night, In..to the light
                                                                      You babe, steppin o....ut

D
E
D
E
F#7M B7M# F#7M
You babe, steppin o....ut
                                                                      In..to the night, In..to the light
```

## **Acordes**