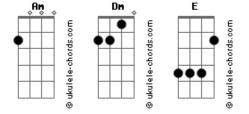

What you do I know youre strong Dm I know you'll make it on your own Without my help But please make sure you won't Be by yourself Everytime I hear my song Am On the radio I keep moving closer And closer to you Dm Everytime the DJ\_is playing my song I can feel you here by my side Am All night long

Take it from the start And try again You got to be much faster Am If you can You probably will fail No matter how you try It's not enough It takes so much Dm To make it to the top Everytime I hear my song Am On the radio Dm I keep moving closer And closer to you Dm Everytime the DJ is playing my song
F Dm I can feel you here by my side E Em All night long Let's go down To the dancefloor if you dare Dm Now's the time To show that you're not scared

## You got to be much harder

## **Acordes**