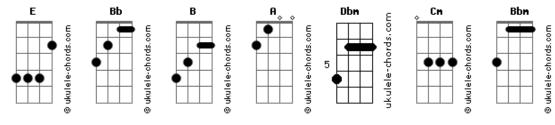

Built on a foundation
Nah, nah, never
                                                                Strong enough to stay
[Verse 2]
                                                                We will never break
                                                                As the water rises
You are the explanation
                                                                And the mountains shake
Of what love really means
                                                                Our love will remain
                                                                [Post-Refrão]
When we talk about forever
                                                                We will never
Then forever's what we mean
```

## Oferecimento Lojalele.com.br



## **Acordes**