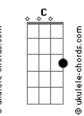

Closer than a brother Gadd9 Faithful, Faithful Love beyond all other For Christ is one with me [Terceira Parte] Through cross and nail Through death and sting G G Through grave and hades pyre C Em Ebm Through risen King my anchor holds D For Christ is one with me [Final] C You are one with me Singing love secrets You're singing love secrets Over me