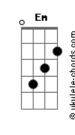

## John Mark Pantana - Christ Is One With Me

tom:

G [Primeira Parte] Through shame from  $\sin$ G Through rebel days G Through scar and barren land Em Ebm Through darkest sea my anchor holds For Christ is one with me [Segunda Parte] Through toil for soul G Through mission field Through fire and stone from foe Em Ebm Through shining sea my anchor holds D For Christ is one with me [Refrão]