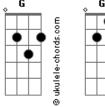

## John Mark Pantana - Christ Is One With Me

tom:

G [Primeira Parte] Through shame from  $\sin$ G Through rebel days G Through scar and barren land Em Ebm Through darkest sea my anchor holds For Christ is one with me [Segunda Parte] Through toil for soul G Through mission field Through fire and stone from foe Em Ebm Through shining sea my anchor holds D For Christ is one with me [Refrão]