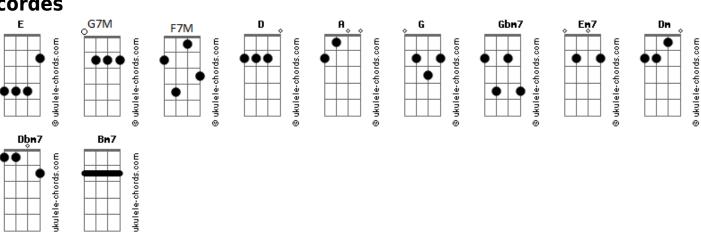

## John Mayer - Emoji of a Wave

```
Tom: E
                                                               And it's so good
 (com acordes na forma de D )
Capostraste na 2ª casa
                                                               It's raining on the mission bell
Intro: A G7M D E E
                                                               They're draining out the wishing well
                                                                     E
                                                               It breaks my heart
Oh honey
                                                                    Gbm7 F7M
                                                               It breaks my heart
   You don't have to try so hard
   E E
To hurt me
                                                               Oh honey
                                                               Fm7
      Α
Don't worry
                                                               Oh honey
    I been thinking bout you too
                                                               It's just a wave
        E E
                                                               Dm
What do we do
                                                               It's just a wave
                                                                      Dbm7
                                                               And I know
Your heart is where my head should be
The dissonance is killing me
                                                               That when it comes
                                                                       Bm7
It breaks my heart
                                                               I just hold on
     Gbm7
It breaks my heart
                                                               I just hold on
                                                               Solo: A G7M D E E
Oh honey
Em7
                                                               I rose on you like morning light
Oh honey
                                                               In shuttered dream we'll sleep at night
It's just a wave
                                                                                 FF
                                                               It breaks my heart
It's just a wave
                                                                       G
                                                               It takes all the love I have to say
      Dbm7
                                                               I know we're gonna_be_ok
And T know
                                                                    F
That when it comes
                                                               It breaks my heart
        Bm7
                                                                    Gbm7
I just hold on
                                                               It breaks my heart
         F
I just hold on
                                                               Oh honey
A G7M D E E
                                                               Oh honey
Oh honey
                                                               It's just a wave
    I been talking to myself
                                                               It's just a wave
        E E
                                                                      Dbm7
Just to hear you
                                                               And I know
And you're saying
                                                               That when it comes
                                                                       Bm7
   Everything I wish you would
                                                               I just hold on
         E E
                                                                        F
                                                               Until it's gone
```