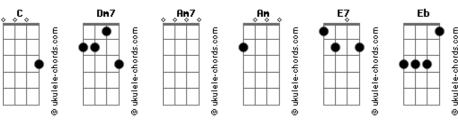

## John Mayer - Helpless

```
Tom: C
                                                                       Dm7
                                                               If I'm helpless tell me now
  Primeira parte:
                                                                      Αm
                                                               Tell me now
Dm7 C Dm7
                                                                        Dm7
The same drink that gets me out the door
                                                               And I'll stop trying to figure it out
    C Dm7
Is the same drink that puts me on the floor
                                                               Solo:
Dm7 C Dm7
And the new thing I wanna try some more
                                                               Dm7
                                                                     Am (x7)
Dm7 C Dm7
                                                               E7
Is the same mistake I used to make before
                                                               E7
                                                                     Eb
Refrão:
If I'm helpless tell me now
       Am
Tell me now
       Dm7
If I'm helpless tell me now
                                                               Ponte:
       Am
                                                               Dm7 Am7
Tell me now
       Dm7
                                                                    Help me
If I'm helpless tell me now
                                                                    Am7
      Am
                                                                    Help me
Tell me now
                                                               Dm7
                                                                   Am7
        Dm7
                                                                    Help me
And I'll stop trying to figure it out
                                                               Refrão:
                                                                       Dm7
Dm7 Am
                                                               If I'm helpless tell me now
Segunda parte:
                                                                      \mathsf{Am}
                                                               Tell me now
                                                                       Dm7
The same brain that brings me ecstacy
                                                               If I'm helpless tell me now
Dm7 C Dm7
Is the same pain that gets the best of me
                                                               Tell me now
Dm7 C Dm7 Am
And the one I love the most just said to me
                                                                       Dm7
                                                               If I'm helpless tell me now
Dm7 C Dm7
                                Am7
                                                                      Am
A broken heart is all I'll ever be
                                                               Tell me now
                                                                       Dm7
Refrão:
                                                               And I'll stop trying to figure it out
                                                                      Dm7
                                                               If I'm helpless
       Dm7
If I'm helpless tell me now
                                                               If I'm helpless
Tell me now
                                                                      Dm7
                                                               If I'm helpless
       Dm7
If I'm helpless tell me now
                                                                         Dm7
                                                               Then I'll stop trying to figure it out
Tell me now
                                                               (Dm7 Am) (x8)
```

## **Acordes**