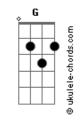

## Acordes

000000

ukulele-chords.com

From a world that's gone mad I guess I just feel like D Α What happened to that? G D 00000 G Gbm7 00000 G D 00000 G Gbm7 E 00000 (ADAD) D Α I guess I just feel like Α D The joke's getting old D Α The future is fading D Α And the past is on hold Gbm7 But I know that I'm open D I know that I'm free Gbm7 I'll always let hope in D Wherever I'll be Gbm7 And if I'm still blind D I'll still find my way D Α I guess I just felt like Α D Giving up today?