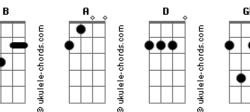

## John Mayer - I Guess I Just Feel Like

Tom: B (forma dos acordes no tom de A ) Capostraste na 2ª casa Intro: A D A D D Α I guess I just feel like Α D I guess I just feel like Gbm7 Nobody's honest D Nobody's true Gbm7 Everyone's lying D To make it on through Α D I guess I just feel like Α D I'm the same way too A D 000000 A D