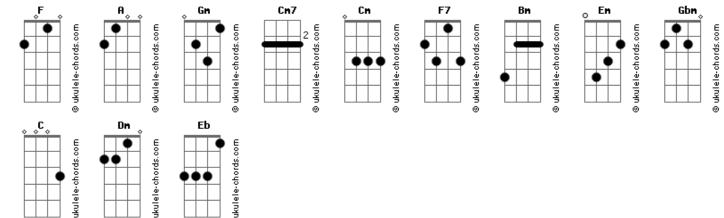

## John Mayer - Only Heart

Tom: F Intro: Gm Cm7 F Gm Cm7 F F Verse F7 Gm Cm Do not waste this evening, baby I'm begging you Gm Cm F7 Your big imagination's playing its tricks on you Gm Cm F7 You think my up and leave is something I'm gonna do Gm Cm Feel my chest when I look at you... Baby you: Chorus: ( change to Bm ) Bm Em Gbm A A Α You've got my on-ly heart Bm Em А ΑΑ Yeah, you've got my only heart Gm Cm F F Bm

Yeah, you've got my on-ly, on-ly, he-art

So hard to be so far out living our separate lives You phone must really broken? I tried your number twice And if you need confirmation, baby I understand

Em Gbm (NC ) Dm Em

Acordes

It's alright if you want me to tell you... Chorus ( change to  ${\sf Bm}$  ) You've got my only heart Yeah, you've got my only heart Yeah, you've got my only, only, heart Gm Cm F F (x8) Bridae Fb You live like you hedge on the whole thing F Eb I adore you but, there's a hole in the cup that should hold my love, hold my love Fb F If you let, if you let, if you let me leave F С Gm I swear, I never will oh remember now you...

Chorus Em Gbm ΑΑΑ Bm You've got my on-ly heart Em Gbm Bm ΑΑΑ Yeah, you've got my on-ly heart Gm Cm FFF Yeah, you've got my only heart FFF Gm Cm Yeah, you've got my only heart