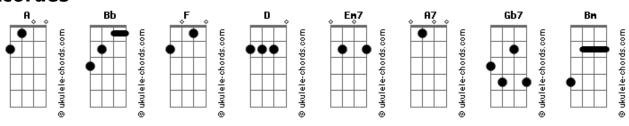

## John Mayer - Still Feel Like Your Man

```
Tom: D
                                                                Refrão:
Intro: Piano
                                                                         Em7
                                                                                                 A7sus4 A7
                                                                'Cause I still feel like your man
                                                                Still feel like your man
I still feel like your man (0hhh oh oh)
                                                                I still feel like your man
I still feel like your man (Eww ew ew)
                                                                Still feel like your man
I still feel (I still feel)
                                                                I still feel like your man
I still feel like your man
                                                                Ponte:
DM7 A7sus4
DM7 A7sus4
                                                                Your man... (Ever since the day we met)
Riff
                                                                Still like the letters in your name and how they feel, babe
                                                                Still think I'm never gonna find another you
Primeira parte:
                                                                Still like to leave the party early and go home, babe
The prettiest girl in the room she wants me
                   DM7
                                                                And don't you know, babe
I know because she told me so
                 A7sus4
                                                                I'd rather sit here on my own and be alone, babe
She says come over I'd like to get to know you
     DM7
                            A7sus4
                                                                Refrão:
But I just don't think I can
                                                                'Cause I still feel like your man
                                                                Still feel like your man
Refrão:
                                 A7sus4 A7
                                                                I still feel like your man
'Cause I still feel like your man
                                                                Still feel like your man
Still feel like your man
                                                                I still feel like your man
I still feel like your man
                                                                Still feel like your man
Still feel like your man
                                                                I still feel like your man
I still feel like your man
                                                                Still feel like your man
                                                                Final:
Segunda parte:
                                                                I still feel like
                               A7sus4
I still keep your shampoo in my shower
                                                                I still feel like
                                                                DM7
In case you wanna wash your hair
                                                                I still feel like
                                                                                          A7sus4
And I know that you probably found yourself someone somewhere
                                                                I still feel, I still feel
                        A7sus4
But I do not really care 'cause as long as it is there
                                                                DM7 A7sus4
                                                                DM7 A7sus4
                                                                DM7 A7sus4
                                                                DM7 A7sus4
```

## Acordes