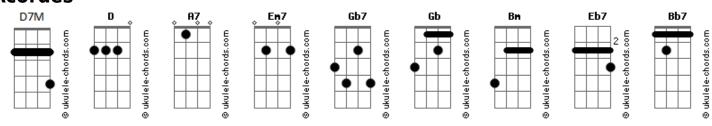

## John Mayer - Still Feel Like Your Man

```
Tom: D
                                                                   I still feel like
   [Intro 2x] D7M(6/9) A7
                                                                 [Terceira Parte]
[Primeira Parte]
                                                                       Eb7
     D7M(6/9)
                                                                 Your man
The prettiest girl in the room
                                                                       Bb7
                                                                 Your man
          Α7
She wants me
                    D7M(6/9) A7
                                                                 (Ever since the day we've met)
I know because she told me so
                                                                       Eb7
D7M(6/9)
                                                                 (Ever since the day we've met)
         She says: Come over
                                                                 Still like the letters in your name
                                                                               Bb7
        I'd like to get to know you
                                                                 And how they feel, babe
       D7M(6/9)
                                                                 Eb7
But I just don't think I can
                                                                         Still think I'm never gonna
                                                                               Bb7
[Refrão]
                                                                 Find another you
                                                                         Still like to leave
           Em7
'Cause I still feel like your man
A7 D7M
                         Gb7
                                                                 The party early and go home, babe
  Still feel like your man
                                                                 And don't you know, babe?
Still feel like your man
                                                                 I'd rather sit here on \ensuremath{\mathsf{my}} own
Still feel like your man
                                                                 And be alone, babe
  I still feel like your man
                                                                 [Refrão]
[Intro 2x] D7M(6/9) A7
                                                                            Em7
[Segunda Parte]
                                                                 'Cause I still feel like your man
                                                                 A7 D7M
                                                                   Still feel like your man
D7M(6/9)
         I still keep your shampoo
                                                                 Still feel like your man
         A7
In my shower
                                                                 Still feel like your man
            D7M(6/9)
In case you wanna wash your hair
D7M(6/9)
        And I know that you probably
                                                                 I still feel like your man
                                                                    Still feel like your man
Found yourself some more, somewhere
      D7M(6/9)
                                                                 Still feel like your man
But I do not really care
'Cause as long as it is there
                                                                 Still feel like your man
[Refrão]
                                                                 D7M(6/9)
                                                                 I still feel like
    F<sub>m</sub>7
                                                                 D7M(6/9)
I still feel like your man
                                                                 I still feel like
A7 D7M
                                                                         D7M(6/9) A7
                                                                 I still feel like
  Still feel like your man
                                                                    D7M(6/9)
Still feel like your man
                                                                 I still, I still
Still feel like your man
                                                                 D7M(6/9) A7 (até acabar..)
```

## **Acordes**