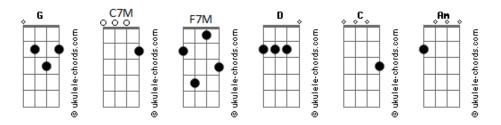

## John Mayer - XO

| Tom: D                                          | C C7M C7M                                          |
|-------------------------------------------------|----------------------------------------------------|
| (com acordes na forma de C)                     | Hopelessly gazing                                  |
| Capostraste na 2ª casa<br>Intro: 2x: C C7M C7M  | F7M F7M                                            |
|                                                 | Oh baby, take me, take me                          |
| Primeira Parte:                                 | Before they turn the lights out                    |
| C C7M C7M Your love is bright as ever C C7M C7M | Before time is run out                             |
| Even in the shadows F7M F7M F7M F7M             | Oh baby, love me lights out<br>Refrão:             |
| Baby, kiss me F7M                               | С                                                  |
| Before they turn                                | In the darkest night, I'll                         |
| C C7M C7M The lights out                        | Am I'll search through the crowd                   |
| C C7M C7M                                       | F7M Your face is all that I see                    |
| Your heart is glowing                           | G                                                  |
| C C7M C7M And I'm crashing into you             | I'll give you everything  G  C                     |
| F7M Baby, kiss me                               | Baby, love me lights out                           |
| F7M F7M                                         | Baby, love me lights out                           |
| Kiss me<br>F7M                                  | You can turn my lights out                         |
| Before they turn                                | Terceira Parte:                                    |
| The lights out                                  |                                                    |
| C7M Before they turn the lights out C7M         | I love you like XO                                 |
| Oh, baby love me lights out                     | You love me like XO                                |
| Refrão:                                         | You kill me, girl, XO                              |
| C To the dealers which T111                     | You love me like XO                                |
| In the darkest night, I'll  Am                  | F7M<br>All that I see                              |
| I'll search through the crowd F7M               | Give you everything                                |
| Your face is all that I see                     | G C                                                |
| I'll give you everything                        | Baby, love me lights out                           |
| G Baby, love me lights out                      | Baby, love me lights out                           |
| Baby, love me lights out                        | You can turn my lights out<br>Intro: 2x: C C7M C7M |
|                                                 | Refrão:                                            |
| Segunda Parte:                                  | С                                                  |
| C7M C7M<br>We don?t have forever                | In the darkest night, I'll                         |
| C C7M C7M                                       | Am I'll search through the crowd                   |
| Baby daylight?s wasting F7M F7M F7M             | F7M Your face is all that I see                    |
| You better kiss me                              | G                                                  |
| F7M C C7M C7M Before our time is run out        | I'll give you everything  G  C                     |
| C C7M C7M                                       | Baby, love me lights out                           |
| Nobody sees what we see, they?re just           | Baby, love me lights out                           |
|                                                 | You can turn my lights out                         |
|                                                 | Final 2x: C C7M C7M                                |

## **Acordes**