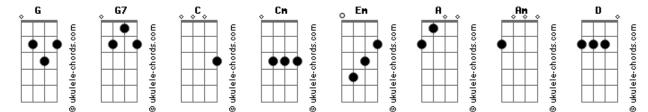

## John Mayer - You're Gonna Live Forever In Me

Tom: G Intro: G G7 C Cm Em A C G Am D G **G7** A great big bang and dinosaurs C Cm Fiery raining meteors Em It all ends unfortunately С G But you're gonna live forever in me Am D I guarantee, just wait and see G G7 Parts of me were made by you C Cm And planets keep their distance too Em Α The moon's got a grip on the sea С G And you're gonna live forever in me Am D Am D I guarantee, it's your destiny

## Acordes

G7

Cm

Α

G7

Cm

G

G