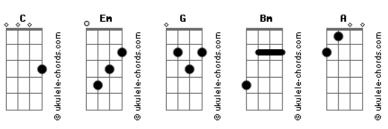

## John Newman - Fire In Me

```
Tom: C
                                                                I've never left the ring, yeah
apotraste na 3ª casa Em
                                                                And I won't be letting go
Never gonna let you go
                                                                'Cause I still got a fire in me
Em
I'm never gonna let you go
                                                                Em
                                                                I never wanna let it go
Fm
                                                                Fm
I'm starting with my intuition
                                                                I never wanna let it go
                                                                              Bm
I'm starting with my strengths
                                                                I-I-I-I still got a fire in me
                                                                Em
Bm
I'm getting back my old ambitions
                                                                I never wanna let it go
                                                                Em
Returning once again
                                                                I never wanna let it go
Fm
                                                                                Bm
My knuckles are so red and raw
                                                                I-I-I still got a fire in me
G
                                                                Fm
From breaking through these walls
                                                                I never wanna let it go
                                                                Em
Sick of all the others talk
                                                                I never wanna let it go
                                                                               Bm
And I left her of my fault
                                                                I-I-I still got a fire in me
                                                                Em
                                                                I never wanna let it go
                                       Bm
I was a spark in the night but you drown me out
                                                                Em
                                                                I never wanna let it qo
Fm
                        G
                                         Bm
So I'll take the walls inside and I'll burn them down
                                                                G
                                                                               Bm
                                                                I-I-I-I still got a fire in me
                                                                Em
                                                                                      G
                                                                                                    Bm
'Cause I still got a fire in me
                                                                I was a spark in the night but you drown me out
Fm
                                                                Fm
                                                                                  G
                                                                                                         Rm
                                                                So I'll take the walls I'm inside and I'll burn them down
I never wanna let it go
Em
I never wanna let it go
                                                                Em
             Bm
                                                                I was a spark in the night but you drown me out
G
I-I-I still got a fire in me
                                                                Fm
                                                                                   G
                                                                                                        Bm
                                                                So I'll take the walls I'm inside and I'll burn them down
Fm
I never wanna let it go
Em
I never wanna let it go
                                                                'Cause I still got a fire in me
G
               Bm
                                                                Fm
I-I-I-I still got a fire in me
                                                                I never wanna let it go
Fm
                                                                Em
I never wanna let it go
                                                                I never wanna let it go
Em
                                                                G
                                                                            Bm
I never wanna let it go
                                                                I-I-I still got a fire in me
               Rm
                                                                Fm
I-I-I-I still got a fire in me
                                                                I never wanna let it go
Fm
                                                                Fm
                                                                I never wanna let it go
I never wanna let it go
Fm
                                                                G
                                                                           Bm
                                                                I-I-I still got a fire in me
I never wanna let it go
                Bm
                                                                Em
I-I-I-I still got a fire in me
                                                                I never wanna let it go
                                                                Em
                                                                I never wanna let it go
Fm
I've dealt with all my evils
                                                                G
                                                                I-I-I-I still got a fire in me
And I'm dealing with them twice
                                                                Fm
                                                                I never wanna let it go
Rm
There will never be a sequel
                                                                Em
                                                                I never wanna let it go
And the curtain will never rise
                                                                G
                                                                         Bm
                                                                I-I-I still got a fire in me
Em
Although my body has been aching
                                                                          Rm
                                                                I-I-I still got a fire in me
I held on to the ropes, oh no
                                                                I-I-I-I still got a fire in me
```