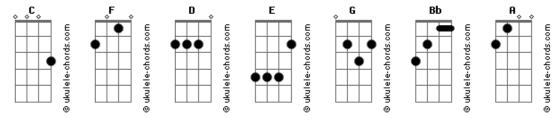

## Johnny Cash - Fields Of Diamonds In The Sky

```
Tom: C
                                                                        GUITAR 1 CAN PLAY THE CHORDS TO THE VERSE AND BREAK
   VERSE:
                                                                        GUITAR 2 PLAYS THE FOLLOWING: (IMPROVISE A LITTLE )
      FIELD OF DIAMONDS IN THE SKY
      WORLDS ARE WHIRLING RIGHT ON BY
                                                                  VERSE:
      ARE YOU WONDERING WHO AM I
                                                                        FIELD OF DIAMONDS IN THE SKY
      FIELD OF DIAMONDS IN THE SKY
                                                                        LIKE THE NIGHT YOU PASS ME BY
                                                                        I COULD TOUCH YOU IF I TRY
                                                                        FIELD OF DIAMONDS IN THE SKY
BRFAK:
         Bb
                                                                  BREAK:
      AM I JUST A STAR IN SOME CROWN
                                                                        AM I JUST A STAR IN SOME CROWN
              Bb
                                           D
                                                                        OR SOMEONE'S LIFE SUN GOING DOWN, DOWN, DOWN
      OR SOMEONE'S LIFE SUN GOING DOWN, DOWN, DOWN
                                                                  VERSE:
                                                                        FIELD OF DIAMONDS IN THE SKY
VERSE:
      FIELD OF DIAMONDS IN THE SKY
                                                                        SILENT BEAUTY SHINING HIGH
      SILENT BEAUTY SHINING HIGH
ARE YOU TEARS THE ANGELS CRY
                                                                        ARE YOU TEARS THE ANGELS CRY
                                                                        FIELD OF DIAMONDS IN THE SKY
      FIELD OF DIAMONDS IN THE SKY
                                                                  OUTRO:
INSTRUMENTAL:
                                                                        INSTRUMENTAL: PLAY THE CHORDS TO ONE VERSE AND FADE OUT.
```