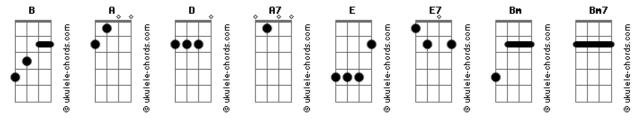

## Johnny Cash - Where Did We Go Right

```
E E7 A
                                                                Where did we go right
 (com acordes na forma de
                                             A )
                                                                                D
                                                                At a time, when all the world is searchin for truth
Capostraste na 2ª casa
Capo II
                                                                Is love real, we're livin proof
                D
In a world where everybody's fallin apart
                                                                And what we have is what everybody's tryin to find
One by one heart by heart
                                                                Peace of mind
      A D
You and I, stay together and we never even cry
                                                                CHORUS
Side by side
                                                                BRIDGE:
                 E-E7 A
                                                                               D
    D
       A7
In a world turned upside down Bm Bm7 A-A7 E
                                                                So many wrongs so many lovers
Bm A D
                                                                I wish they all could know what we found in one another
Our love keeps spinning around
And you know it makes me wonder
                                                                BREAK
As the rest run for their lives E E7 A
                                                                CHORUS
                                                                          E E7 A
Where did we go right
                                                                Where did we go right
```