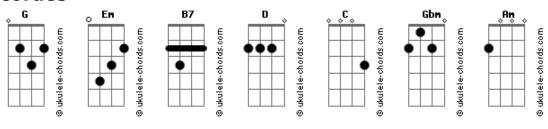

' (California dreamin')
On such a winter's day
( Em D Em D G B7 Em B7 ) (2x)
All the leaves are brown (All the leaves are brown)
D Em
                          Gbm B7
                          (And the sky is grey)
And the sky is grey
                           B7 Em
I went for a walk
                           (I went for a walk)
                          (On a winter's day)

C
On a winter's day
          Em
                         (I'd be safe and warm)
I'd be safe and warm
If I was in L.A.
                               (If I was in L.A.)
           Em
                          (California dreamin')
California dreamin'
           Em D
Oh, California dreamin' (California dreamin')
 D Em D
On such a winter's day

C Em
                       (California dreamin') 3 X
```

## **Acordes**